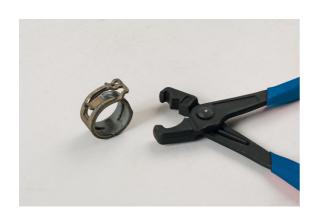

## **Hose Clip Pliers - for Spring Type Clips**

Hose clip fitting and removal pliers for clipless, spring loaded clips, including pre-opened spring band clamps.

## **Additional Information**

- Used to fit and remove the pre-tensioned spring steel clips when clamping the coolant hoses.
- · Particularly useful for the removal and fitting of clipless pre-opened SBC (Spring Band Clamps).
- Spring loaded locking function allows for single handed application.
- Maximum jaw opening range: 45mm. Sand dipped handles for improved grip.
- · Spring type clamps used across the Tesla and VW Group brands.