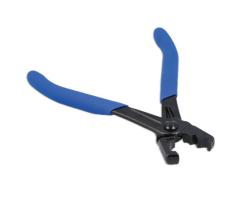

## **Hose Clip Pliers - for Spring Type Clips**

Hose clip fitting and removal pliers for clipless, spring loaded clips, including pre-opened spring band clamps.

## **Additional Information**

- Used to fit and remove the pre-tensioned spring steel clips when clamping the coolant hoses.
- · Particularly useful for the removal and fitting of clipless pre-opened SBC (Spring Band Clamps).
- Spring loaded locking function allows for single handed application.
- Maximum jaw opening range: 45mm. Sand dipped handles for improved grip.
- · Spring type clamps used across the Tesla and VW Group brands.