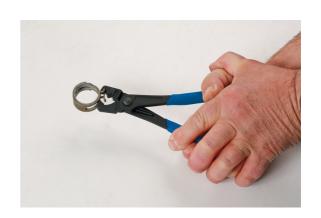

## **Hose Clip Pliers - for Spring Type Clips**

Hose clip fitting and removal pliers for clipless, spring loaded clips, including pre-opened spring band clamps.

## **Additional Information**

- Used to fit and remove the pre-tensioned spring steel clips when clamping the coolant hoses.
- · Particularly useful for the removal and fitting of clipless pre-opened SBC (Spring Band Clamps).
- Spring loaded locking function allows for single handed application.
- Maximum jaw opening range: 45mm. Sand dipped handles for improved grip.
- · Spring type clamps used across the Tesla and VW Group brands.