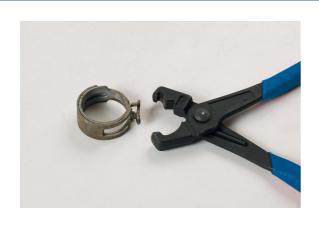

## **Hose Clip Pliers - for Spring Type Clips**

Hose clip fitting and removal pliers for clipless, spring loaded clips, including pre-opened spring band clamps.

## **Additional Information**

- Used to fit and remove the pre-tensioned spring steel clips when clamping the coolant hoses.
- · Particularly useful for the removal and fitting of clipless pre-opened SBC (Spring Band Clamps).
- Spring loaded locking function allows for single handed application.
- Maximum jaw opening range: 45mm. Sand dipped handles for improved grip.
- · Spring type clamps used across the Tesla and VW Group brands.